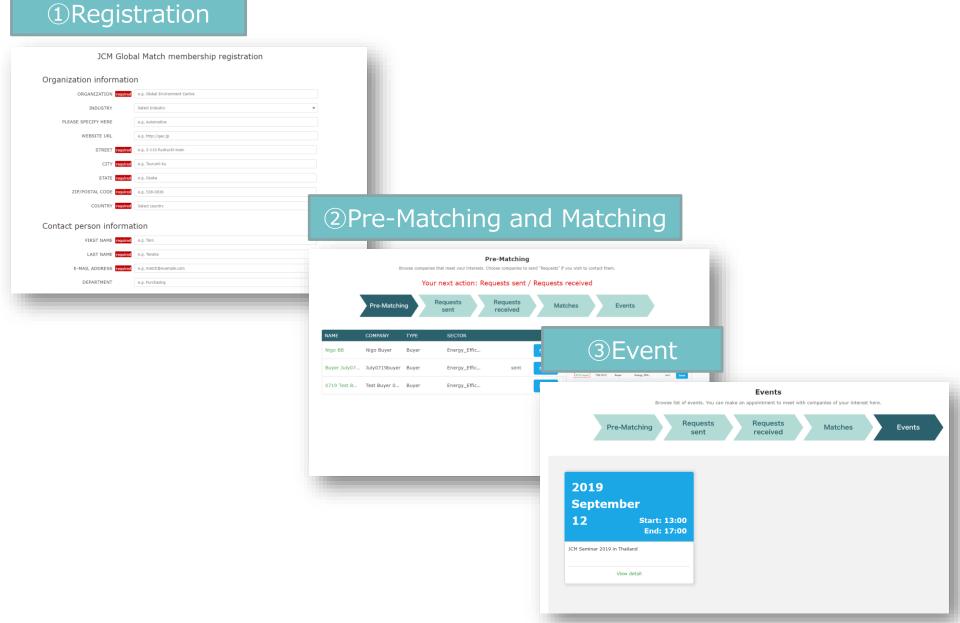

### JCM Global Match

A match-making platform for climate technology projects

To register for a JCM Global Match membership click the link below

Registration

# 1. Online platform - "JCM Global Match" G Global Environment Centre Foundation

### Mail Delivered

```
----Original Message-----
From: JCM Global Match <gec.ds@digital-sphere.org>
Sent: Tuesday, July 16, 2019 5:37 PM
To: Hiroaki Nigo (児子 裕明) < nigo@gec.jp>
Subject: Sandbox: JCM Global Match: Welcome to JCM Global Match
Dear Financier Nigo 0716
Welcome to JCM Global Match. To start using the website, please click this link, https://dev2-gec.cs73.force.com
User ID: nigo@gec.jp.fin0716
Best regards, GEC
Login URL: https://dev2-gec.cs73.force.com/s/login/
JCM Global Match
```