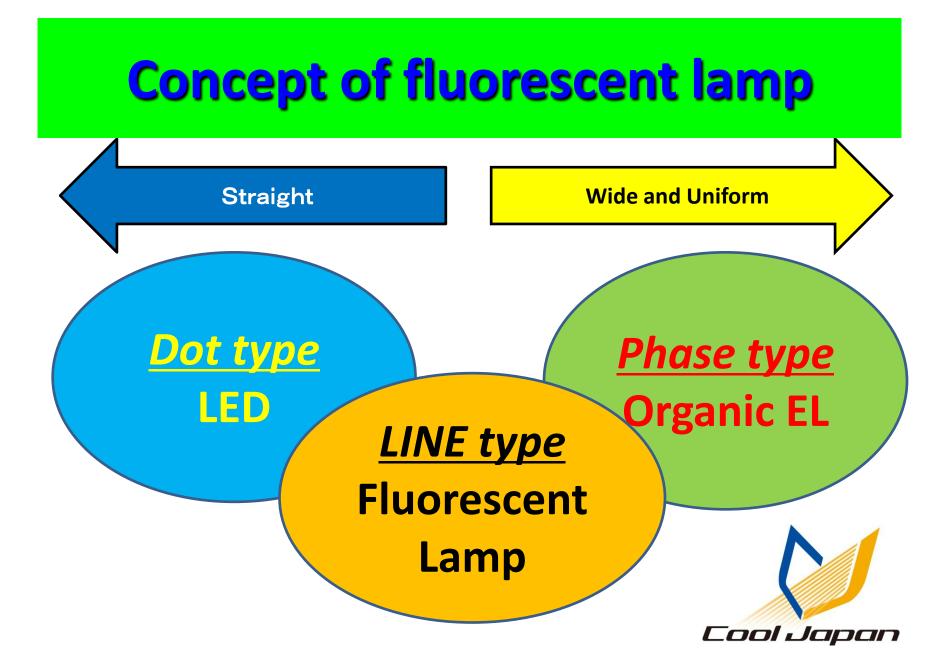

## Difference between CCFL and LED

#### Color rendering properties -Reproducibility of color

CCFL and fluorescent lamp use standard three-band red, green, blue to close to sunlight instead of LED pseudowhite based blue light with yellow

#### Light distribution -Width and uniform of brightness Feature of LED is tracking i.e. not illuminate a wide are and bright only under the lamp. CCFL is good for uniform of brightness