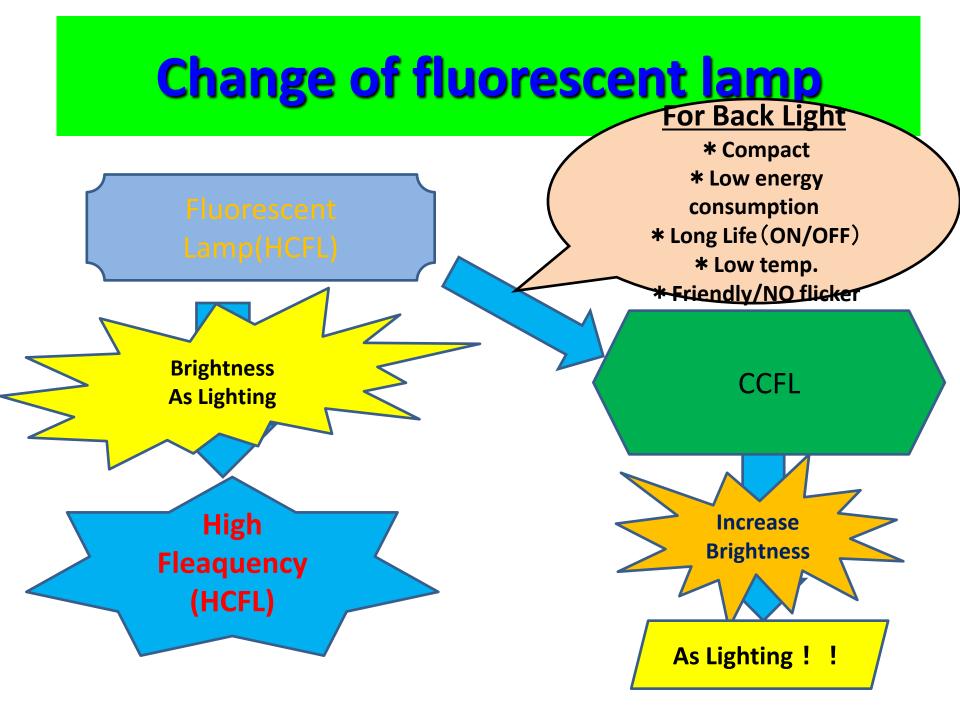

COOL JAPAN CO., LTD. Was established as [E COOL]sale total CCFL lighting fixtures as the member of JCLA in Case 2000

#### E-COOL lighting fixture use CCFL lamp

CCFL used scanner, rap-top pc and flat panel TV etc.