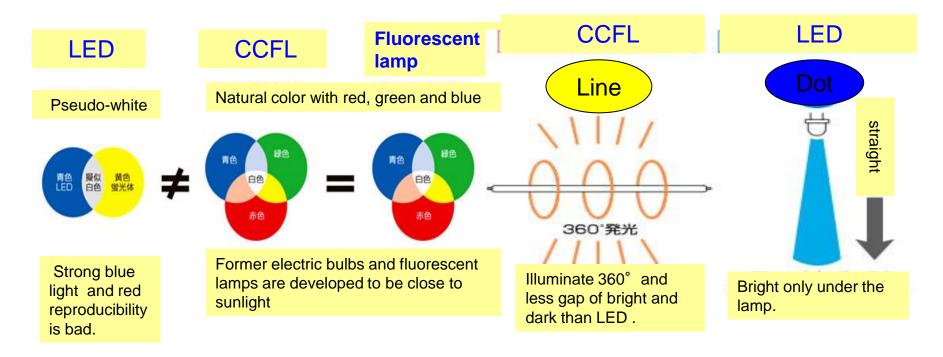

## Difference between CCFL and LED

#### Color rendering properties -Reproducibility of color

CCFL and fluorescent lamp use standard three-band red, green, blue to close to sunlight instead of LED pseudowhite based blue light with yellow

#### Light distribution -Width and uniform of brightness Feature of LED is tracking i.e. not illuminate a wide are and bright only under the lamp. CCFL is good for uniform of brightness