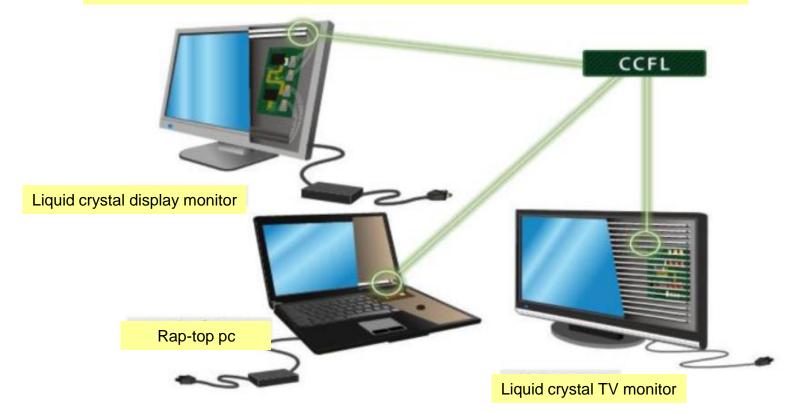

## **CCFL Lamp uses around us**

#### E-COOL lighting fixture use CCFL lamp

CCFL used scanner, rap-top pc and flat panel TV etc.