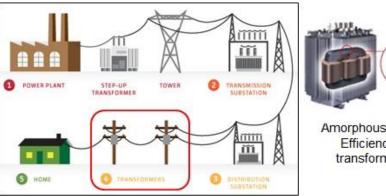

## **Amorphous High Efficiency Transformers in Southern and Central Power Grids (Vietnam)**

| Objective of project                      | Reduce CO <sub>2</sub> emission through the promotion of amorphous high efficiency transformers in southern and central power distribution systems of Vietnam.  4,834 transformers in total are introduced to realize a reduction of distribution losses which contribute to CO <sub>2</sub> emission reduction. |
|-------------------------------------------|------------------------------------------------------------------------------------------------------------------------------------------------------------------------------------------------------------------------------------------------------------------------------------------------------------------|
| Expected<br>GHG<br>Emission<br>Reductions | 4,402 tCO <sub>2</sub> / year                                                                                                                                                                                                                                                                                    |

"@TRANSFORMERS" in the above are the subjects of the project.

Source: http://gec.jp/jcm/projects/15pro\_vie\_05.html