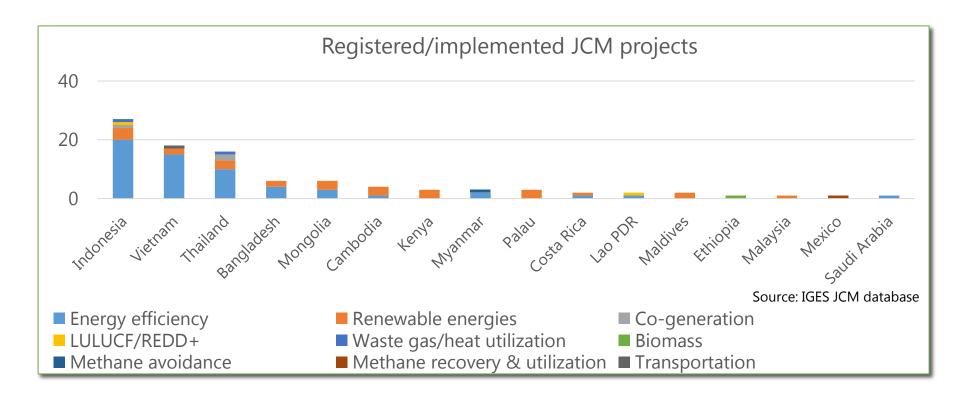

## Current status of JCM projects in the world

90 Model Projects2 REDD+ Model Projects1 ADB JF JCM10 Demonstration Projects

15 projects registered

## 15 projects registered by Joint Committees

| Country   | Technology Type                            | Location                        |  |  |
|-----------|--------------------------------------------|---------------------------------|--|--|
| Mongolia  | Heat Only Boilers                          | 118th School of<br>Ulaanbaatar  |  |  |
| Mongolia  | Heat Only Boilers                          | Bornuur soum public facilities  |  |  |
| Indonesia | Cooling system (refrigerator, freezer)     | Frozen Food Processing<br>Plant |  |  |
| Indonesia | Cooling system (refrigerator, freezer)     | Food Industry Cold<br>Storage   |  |  |
| Indonesia | Centrifugal Chiller                        | Textile factory                 |  |  |
| Indonesia | Centrifugal Chiller                        | Textile factory                 |  |  |
| Indonesia | Centrifugal Chiller                        | Textile factory                 |  |  |
| Indonesia | AC System, LED Lighting,<br>Fridge/Freezer | Convenience store               |  |  |
| Vietnam   | Tachograph                                 | Trucks, trailers                |  |  |
| Vietnam   | Inverter-type room air conditioners        | Hospitals                       |  |  |
| Vietnam   | Amorphous transformers                     | Electricity grid                |  |  |
| Vietnam   | Boiler, heat pump, LED lighting            | Hotel                           |  |  |
| Palau     | Small-scale Solar PV                       | School rooftop                  |  |  |
| Palau     | Small-scale Solar PV                       | Building rooftop                |  |  |
| Palau     | Small-scale Solar PV                       | Building rooftop                |  |  |