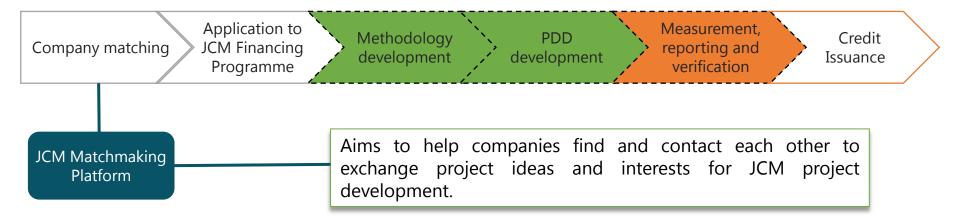

## **JCM Matchmaking Platform**

# JCM Matchmaking Platform: Online company information form