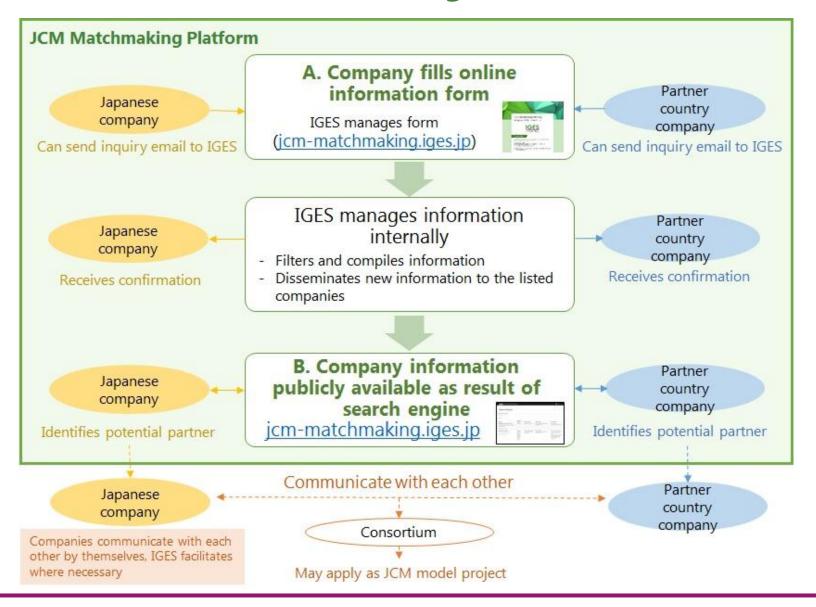

# JCM Matchmaking Platform: Online company information form

#### Fill form to be included in the Platform

#### Information to be submitted:

- **1. Company information** (name, location, countries of operation, etc.)
- 2. Project and technology of interest
  - Project sector of interest
  - Technology/services/expertise you seek or offer: energy industry, energyefficient equipment, energy distribution, transportation, biomass, biogas, waste handling and disposal, REDD+, forestry, services, etc.

#### 3. Contact information

- Company contacts
- Contact person name, email, phone number
- This form is for information sharing only, not official project application or statement.
- This Platform does not guarantee finding potential project partner.
- Voluntary submission of this form by companies means allowing IGES to publish the information on IGES website through the JCM Matchmaking Platform.

## JCM Matchmaking Platform: Company search engine

- Search by technology, country, company name, project sector, etc.
- Example search: "Mongolia"
  - Results: 1) Listed Mongolian companies
    - 2) Listed Japanese companies interested in doing activities in Mongolia

E-mail and phone number information, technologies the companies seek or offer, project sector of interest. Companies contact each other directly.

Search engine: free search

Results page

- Whilst information provided by this search engine is believed to be true and accurate at the date of going to press, IGES cannot accept any legal responsibility or liability for any errors or omissions that may have been made.
- For any query related to the companies, please contact the companies directly.
- For any query related to this search engine, please contact IGES.