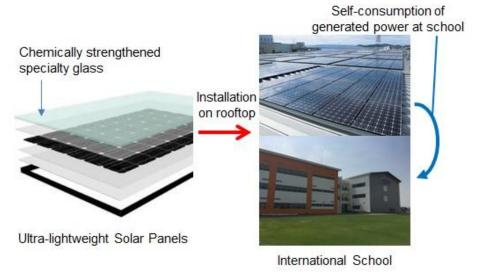

# Ultra-lightweight Solar Panels for Power Generation at International School (Cambodia)

| Objective<br>of project                   | Reduce grid electricity consumption and contribute to lower greenhouse gas emissions by introduction of the 200kW ultra-lightweight solar power generation system on the rooftop and self-consumption of the generated electricity at the International School in Phnom Penh. |
|-------------------------------------------|-------------------------------------------------------------------------------------------------------------------------------------------------------------------------------------------------------------------------------------------------------------------------------|
| Expected<br>GHG<br>Emission<br>Reductions | 190 tCO <sub>2</sub> / year                                                                                                                                                                                                                                                   |

Source: http://gec.jp/jcm/projects/15pro\_cam\_02.html

The methodology for solar PV in Mongolia is available: <a href="https://www.jcm.go.jp/mn-jp/methodologies/44">https://www.jcm.go.jp/mn-jp/methodologies/44</a>