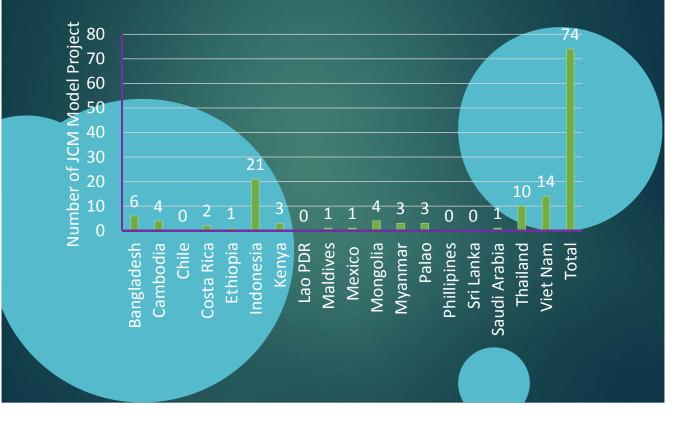

## The current status of the JCM in Bangladesh

MOHAMMAD AZIZUL HAQUE SENIOR ASSISTANT SECRETARY MINISTRY OF ENVIRONMENT AND FORESTS BANGLADESH

# Agreement between Japan & Bangladesh

Japanese government signed an agreement with Bangladesh government for the establishment of the Bilateral Offset Crediting Mechanism (BOCM) on 19<sup>th</sup> March 2013.

Japan and Bangladesh promote the Low Carbon Development Partnership in the pursuit of the ultimate objective of the UNFCCC.



Source: Embassy of Japan in Bangladesh website

### Number of JCM model projects in host countries



### JCM Model Projects in Bangladesh

| Project name                                                                                                                    | Fiscal Year | Project Participants                       |                                                      |
|---------------------------------------------------------------------------------------------------------------------------------|-------------|--------------------------------------------|------------------------------------------------------|
|                                                                                                                                 |             | Japanese side                              | Bangladesh side                                      |
| Energy Saving for Ai