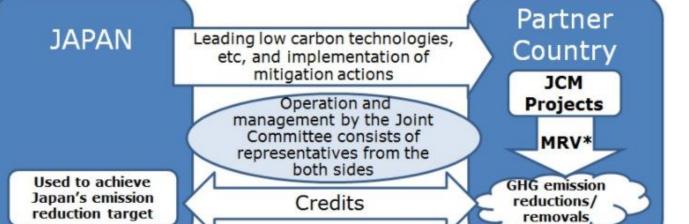

#### **Basic Concept of JCM**

#### JCM Model Projects by MOEJ

Budget for projects starting from FY 2019 is 9.9 billion JPY (approx. USD 99 million) in total by FY2021

(1 USD = 100 JPY)

Conduct MRV and expected to deliver at least half of JCM credits issued