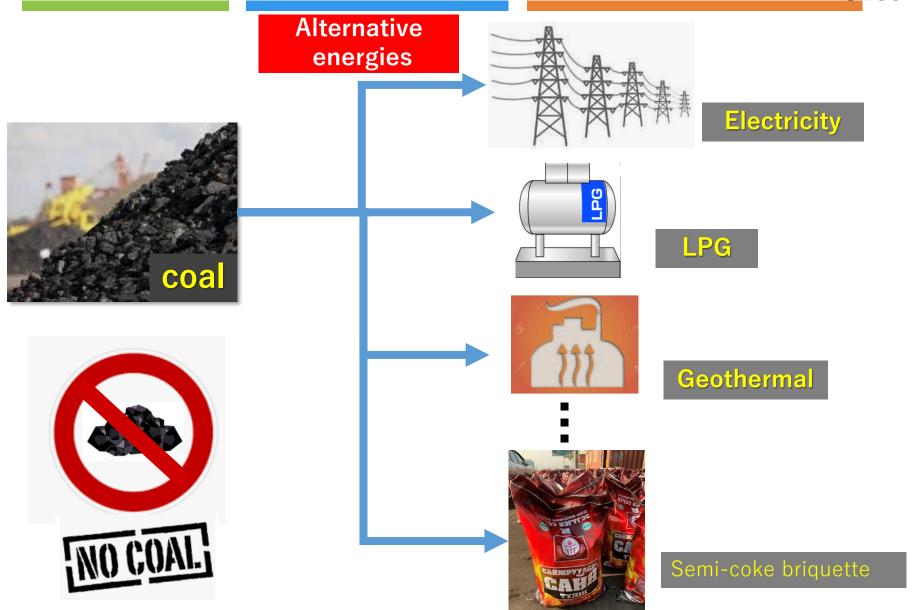

#### Horizontal expansion of Solar power by JCM

- ◆ JCM scheme contributes to Mongolia's NDC. Achieve 20% by 2020 & 30% by 2030 share of RE in total respectively.
- **♦** 50% of solar PV facilities supported by the JCM.