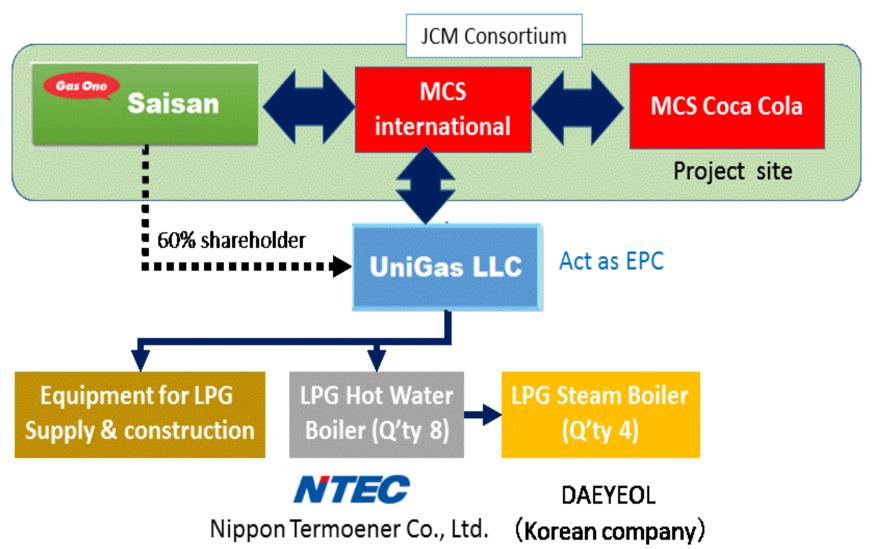

----------------------------|---------------------------------|--|--|
| None (0)                                                                                 | Up to 50% (determined by GEC)   |  |  |
| Up to 3 (1 - 3)                                                                          | Up to 40% (determined by GEC)   |  |  |
| More than 3 (>3)                                                                         | Up to 30% (determined by GEC)   |  |  |





[Case]

Fuel Conversion by Introduction of LPG Boilers to Beverage Factory

## Overview 2019 JCM Fuel Conversion Project (Coal → LPG)





Unigas

**Conventional** technology

Nalaikh Coal

Low-carbon technology

LPG station

**Beverage Factory** 

## International Consortium 2019 JCM Fuel Conversion Project (Coal → LPG)





#### **Monitoring System** 2019 JCM Fuel Conversion Project (Coal → LPG)







## Thank you! анхаарлаа хандуулсанд баярлалаа.