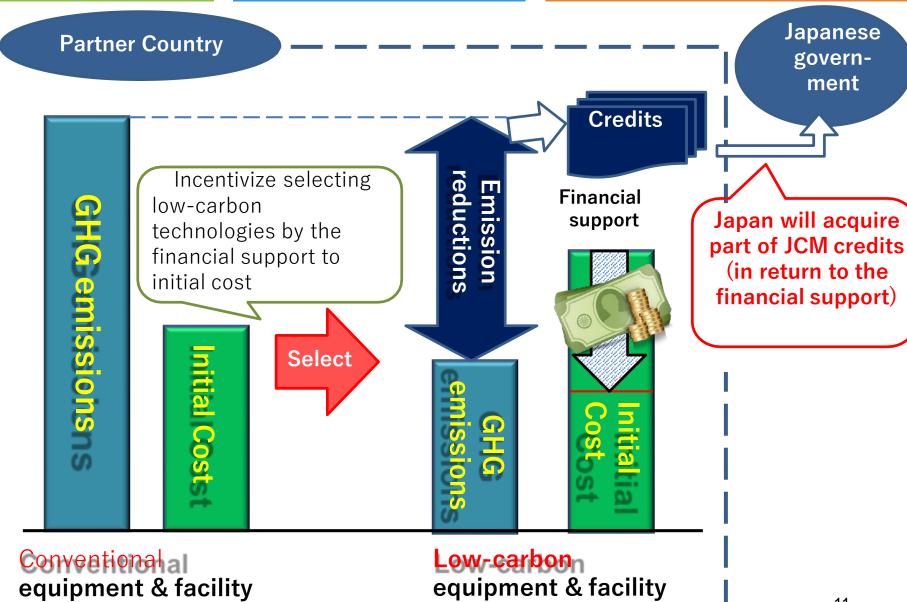

International consortiums (which include Japanese entities)

- > Scope of the financing: facilities, equipment, vehicles, etc. which reduce CO2 from fossil fuel combustion as well as construction cost for installing those facilities, etc.
- ➤ Eligible Projects: starting installation after the adoption of the financing and finishing installation within three years.

#### Finance part of an investment cost (less than half)

| Number of already selected project(s) using a similar technology in each partner country | Percentage of financial support |  |  |
|------------------------------------------------------------------------------------------|---------------------------------|--|--|
| None (0)                                                                                 | Up to 50% (determined by GEC)   |  |  |
| Up to 3 (1 - 3)                                                                          | Up to 40% (determined by GEC)   |  |  |
| More than 3 (>3)                                                                         | Up to 30% (determined by GEC)   |  |  |