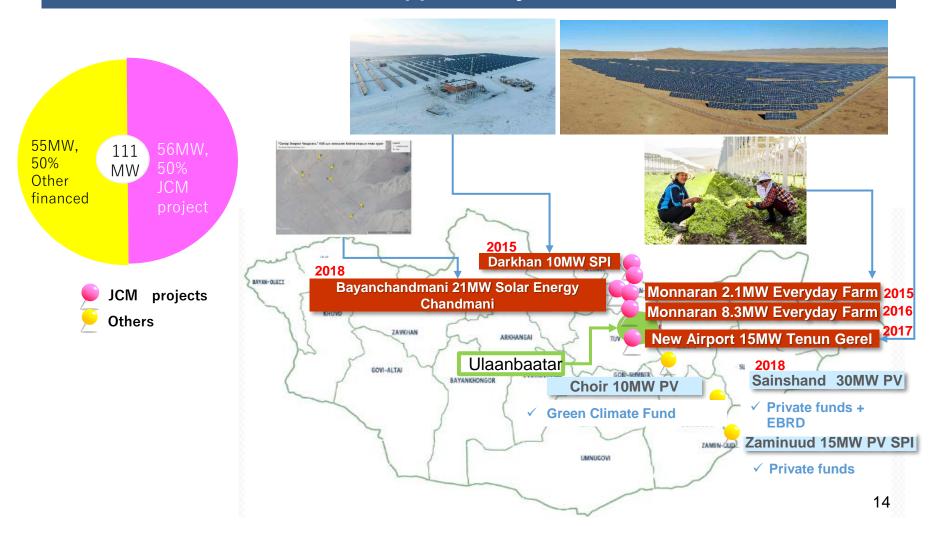

### JCM projects in Mongolia

|                                                                                                       |                          |      |                                                     | OLUG                              |
|-------------------------------------------------------------------------------------------------------|--------------------------|------|-----------------------------------------------------|-----------------------------------|
| Project Title                                                                                         | Туре                     | Year | Entity                                              | Sector                            |
| Improving Access to Health Services for Disadvantaged Groups Investment Program                       | ADB JFJCM                | 2019 | Ministry of Health and UB City<br>Health Department |                                   |
| Upscaling Renewable Energy Sector Project                                                             | ADB JFJCM                | 2018 | Ministry of Energy, Mongolia                        | Renewable<br>Energy               |
| Fuel Conversion by Introduction of LPG Boilers to Beverage Factory                                    | JCM Model<br>Project     | 2019 | Saisan Co.,Ltd.                                     | Energy<br>Efficiency              |
| 21MW Solar Power Project in Bayanchandmani                                                            | JCM Model<br>Project     | 2018 | Sharp Energy Solutions<br>Corporation               | Renewable<br>Energy               |
| Introduction of 15MW Solar Power System near<br>New Airport                                           | JCM Model<br>Project     | 2017 | Sharp Corporation                                   | Renewable<br>Energy               |
| Installation of 8.3MW Solar Power Plant in Ulaanbaatar suburb Farm                                    | JCM Model<br>Project     | 2016 | Farmdo Co., Ltd.                                    | Renewable<br>Energy               |
| Installation of 2.1MW Solar Power Plant for Power Supply in Ulaanbaatar Suburb                        | JCIVI IVIodel<br>Project | 2015 | Farmdo Co., Ltd.                                    | Renewable<br>Energy               |
| 10MW Solar Power Project in Darkhan City                                                              | JCM Model<br>Project     | 2015 | Sharp Corporation                                   | Renewable<br>Energy               |
| Upgrading and Installation of Centralized Control<br>System of High-efficiency Heat Only Boiler (HOB) | JCM Model<br>Project     | 2013 | Suuri-Keikaku Co., Ltd.                             | Energy<br>Efficiency<br><b>12</b> |

#### Horizontal expansion of Solar power by JCM

- ◆ JCM scheme contributes to Mongolia's NDC. Achieve 20% by 2020 & 30% by 2030 share of RE in total respectively.
- **♦** 50% of solar PV facilities supported by the JCM.