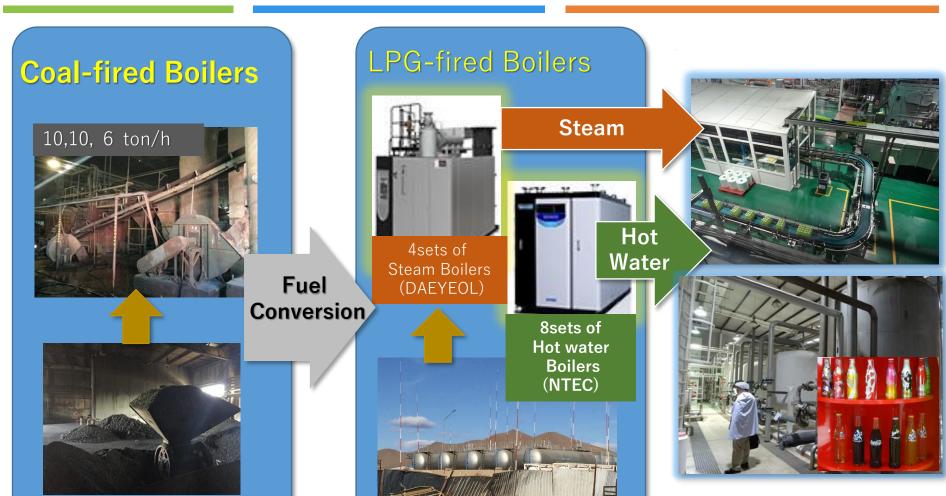

[Case]

Fuel Conversion by Introduction of LPG Boilers to Beverage Factory

## Overview 2019 JCM Fuel Conversion Project (Coal → LPG)

Unigas

**Conventional** technology

Nalaikh Coal

Low-carbon technology

LPG station

**Beverage Factory** 