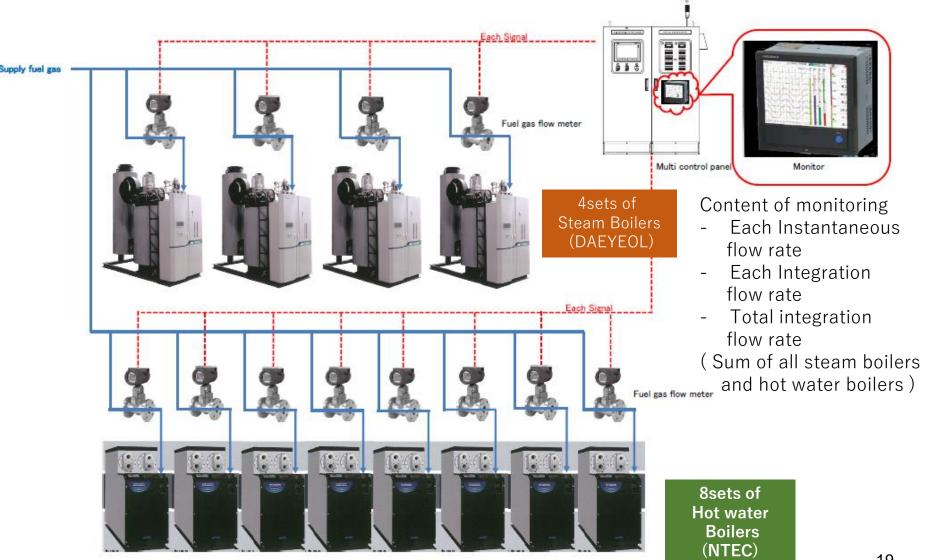

0)                                                                                 | Up to 50% (determined by GEC)   |  |  |
| Up to 3 (1 - 3)                                                                          | Up to 40% (determined by GEC)   |  |  |
| More than 3 (>3)                                                                         | Up to 30% (determined by GEC)   |  |  |





[Case]

Fuel Conversion by Introduction of LPG Boilers to Beverage Factory

## Overview 2019 JCM Fuel Conversion Project (Coal → LPG)





Unigas

**Conventional** technology

Nalaikh Coal

Low-carbon technology

LPG station

**Beverage Factory** 

## International Consortium 2019 JCM Fuel Conversion Project (Coal → LPG)





#### **Monitoring System** 2019 JCM Fuel Conversion Project (Coal → LPG)







## Thank you! анхаарлаа хандуулсанд баярлалаа.